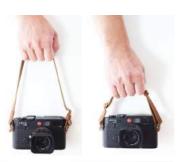

## Wagyu Leather Hand Strap

CWS-200

CWS-200 5.500JPY

'WAGYU' refers to all Japanese cow cattle, where 'Wa' means Japanese and 'gyu' means cow. CURA Wagyu straps are using carefully selected Japanese cow hide leather.