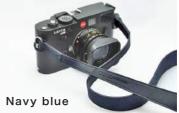

## Wagyu Leather Hand Strap

CWS-200

CWS-200 5.500JPY

'WAGYU' refers to all Japanese cow cattle, where 'Wa' means Japanese and 'gyu' means cow. CURA Wagyu straps are using carefully selected Japanese cow hide leather.