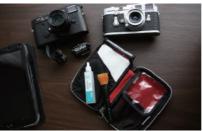

**KUMANO** brush cleaning set (cow hide leather)

The Cura camera cleaning set in nylon pouch is purchase and used by more users than ever.

This pouch answers your wishes as it is a thin design only 2cm thick so it won't get in the way inside your bag. Two options are available. The first option is a set which includes a pouch, newly released Kumano brush, lens cleaner liquid well known for not leaving wiping marks, and ever popular special Micro Wiper paper (50 sheets). This product is sold in a presentation box so makes an ideal present. This year, for users who desire a more high-end product, the set will be available in a pouch made of cow hide with just the right amount of oiling and material feel. This is an item for your photography that you will want to use for a long time.