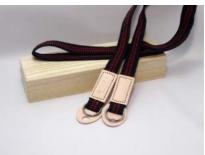

Black/Gold Red/Gold Black/Red

CSS-100 90cm 10,000JPY CSS-120 120cm 12,000JPY

While sword handles were also wrapped with braided cords (sageo), the woven sort graduated into the tea ceremony as supported by samurai where it took on the life as "samurai ribbon", used as an all-purpose wrapping or tying cord for utensil boxes made from paulownia wood. The distinction between sageo and sanada-himo is blurred these days; by their very nature, sanada-himo will be very thin, while sageo will be thicker or even rounder in shape.I'm not aware of anyone copying traditional sanada-himo in the West by hand. Obviously it's within reach of a handweaver familiar with warp-faced weaving. Theoretically braiders can braid it either on the ayatakadai stand which allows for perpendicular warp to weft 'weaving'. The same goes for a karakumidai braiding stand.