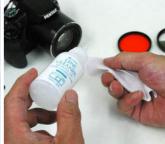

## 880JPY / 50ml

CLC-300/050 Lens Cleaner (300ml/50ml bottle)

MICRO WIPER

CLCS-050 Lens Cleaner Spray(50ml bottle)

Very popular among camera connoisseurs and camera repairmen,this Lens Cleaner contains no Alcohol, but a high dilution blend of industrial pure water and mild detergent. Works best when used with CuraMicroWiper,leaving no residue on the surface even wiped roughly.

#### CP-100 Cura Micro Wiper(Cleaning Paper 50 sheets / package) 380JPY / 1pcs CP-250 Cura Micro Wiper(Cleaning Paper 250 sheets / package) 11,00JPY / 1pcs

A non-woven Wiper produced for camera lens and/or any delicate surface. Made in Kochi Prefecture - famous for paper mills - this Micro Wiper come from a paper mill which makes industrial and medical papers to filter Sea Water, Bacteria and even Viruses. The cross section of this Wiper is characteristic, the spaced fibers forms a "net" to catch water,oil,and micro dust which explains the excellent clean-ability of this product. The material is Acrylic and has both hydrophilic and lipophilic characters(Which is rare for a cleaner of this kind)and perfect to clean off any camera or lens,including vintage lenses with soft coatings.