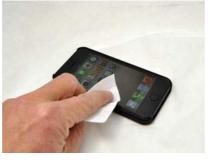

## 880JPY / 50ml

CLC-300/050 Lens Cleaner (300ml/50ml bottle)

MICRO WIPER

CLCS-050 Lens Cleaner Spray(50ml bottle)

Very popular among camera connoisseurs and camera repairmen,this Lens Cleaner contains no Alcohol, but a high dilution blend of industrial pure water and mild detergent. Works best when used with CuraMicroWiper,leaving no residue on the surface even wiped roughly.

#### CP-100 Cura Micro Wiper(Cleaning Paper 50 sheets / package) 380JPY / 1pcs CP-250 Cura Micro Wiper(Cleaning Paper 250 sheets / package) 11,00JPY / 1pcs

A non-woven Wiper produced for camera lens and/or any delicate surface. Made in Kochi Prefecture - famous for paper mills - this Micro Wiper come from a paper mill which makes industrial and medical papers to filter Sea Water, Bacteria and even Viruses. The cross section of this Wiper is characteristic, the spaced fibers forms a "net" to catch water,oil,and micro dust which explains the excellent clean-ability of this product. The material is Acrylic and has both hydrophilic and lipophilic characters(Which is rare for a cleaner of this kind)and perfect to clean off any camera or lens,including vintage lenses with soft coatings.