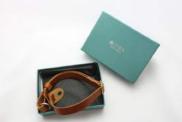

**KUMANO** brush cleaning set (cow hide leather)

The Cura camera cleaning set in nylon pouch is purchase and used by more users than ever.

This pouch answers your wishes as it is a thin design only 2cm thick so it won't get in the way inside your bag. Two options are available. The first option is a set which includes a pouch, newly released Kumano brush, lens cleaner liquid well known for not leaving wiping marks, and ever popular special Micro Wiper paper (50 sheets). This product is sold in a presentation box so makes an ideal present. This year, for users who desire a more high-end product, the set will be available in a pouch made of cow hide with just the right amount of oiling and material feel. This is an item for your photography that you will want to use for a long time.

#### **CFC-100** Camera cleaning kit (Nylon pouch)

Head office: 1-7-14 303 Haihome Kinutakouen Ohkura

Setagaya-ku Tokyo Japan

Sales office : 1-24-12 102 Yoga Setagaya-ku Tokyo Japan

Tel: +81-3-5797-9013 Fax: +81-3-5797-9021 Mobile: +81-80-5087-7055 E-mail: murata@cura-3i.com www.cura-3i.com