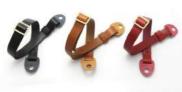

### Wagyu Leather Strap

CWS-100 90cm CWS-101 120cm CWS-100 8,300JPY CWS-101 9,000JPY

## Wagyu Leather Hand Strap

CWS-200

CWS-200 5.500JPY

'WAGYU' refers to all Japanese cow cattle, where 'Wa' means Japanese and 'gyu' means cow. CURA Wagyu straps are using carefully selected Japanese cow hide leather.