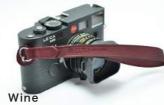

## Wagyu Leather Hand Strap

CWS-200

CWS-200 5.500JPY

'WAGYU' refers to all Japanese cow cattle, where 'Wa' means Japanese and 'gyu' means cow. CURA Wagyu straps are using carefully selected Japanese cow hide leather.