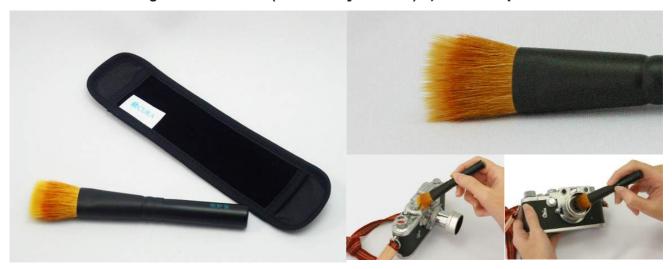

#### CF-100 The cleaning brush KUMANO (included nylon case) 4,000JPY / 1pcs

The cleaning brush KUMANO, created by CURA is manufactured in Japan Kumano city known around the world for making calligraphy brushes and high quality makeup.

It is made by hand, piece by piece, and labeled as a product of handicrafts of the city KUMANO. This original brush was made with Nylon sharp tip and elasticity goat hair for not only camera body but also lens top.

This is the first product ever to be sold with a Kumano brush as a camera brush.

This product has acquired the Kumano brush collective trademark mark.

CFC-100 Camera cleaning kit (included brush/15mlliquid/50pcspaper) 7,900JPY/1pcs CFCL-100 KUMANO brush cleaning set (included brush/15mlliquid/50pcspaper) 10,000JPY/1pcs