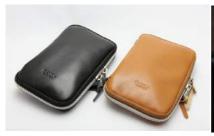

**KUMANO** brush cleaning set (cow hide leather)

The Cura camera cleaning set in nylon pouch is purchase and used by more users than ever.

This pouch answers your wishes as it is a thin design only 2cm thick so it won't get in the way inside your bag. Two options are available. The first option is a set which includes a pouch, newly released Kumano brush, lens cleaner liquid well known for not leaving wiping marks, and ever popular special Micro Wiper paper (50 sheets). This product is sold in a presentation box so makes an ideal present. This year, for users who desire a more high-end product, the set will be available in a pouch made of cow hide with just the right amount of oiling and material feel. This is an item for your photography that you will want to use for a long time.

#### **CFC-100** Camera cleaning kit (Nylon pouch)

Head office: 1-7-14 303 Haihome Kinutakouen Ohkura

Setagaya-ku Tokyo Japan

Sales office : 1-24-12 102 Yoga Setagaya-ku Tokyo Japan

Tel: +81-3-5797-9013 Fax: +81-3-5797-9021 Mobile: +81-80-5087-7055 E-mail: murata@cura-3i.com www.cura-3i.com