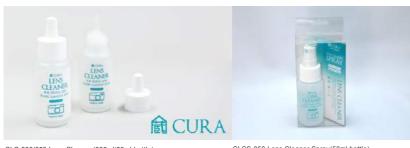

#### CLC-300/050 Lens Cleaner (300ml/50ml bottle) 3,000JPY / 300ml 800JPY / 50ml CLCS-050 Lens Cleaner Spray(50ml bottle)

## 880JPY / 50ml

CLC-300/050 Lens Cleaner (300ml/50ml bottle)

MICRO WIPER

CLCS-050 Lens Cleaner Spray(50ml bottle)

Very popular among camera connoisseurs and camera repairmen,this Lens Cleaner contains no Alcohol, but a high dilution blend of industrial pure water and mild detergent. Works best when used with CuraMicroWiper,leaving no residue on the surface even wiped roughly.