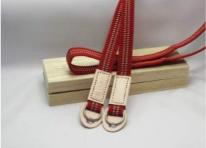

Black/Gold Red/Gold Black/Red

CSS-100 90cm 10,000JPY CSS-120 120cm 12,000JPY

While sword handles were also wrapped with braided cords (sageo), the woven sort graduated into the tea ceremony as supported by samurai where it took on the life as "samurai ribbon", used as an all-purpose wrapping or tying cord for utensil boxes made from paulownia wood. The distinction between sageo and sanada-himo is blurred these days; by their very nature, sanada-himo will be very thin, while sageo will be thicker or even rounder in shape.I'm not aware of anyone copying traditional sanada-himo in the West by hand. Obviously it's within reach of a handweaver familiar with warp-faced weaving. Theoretically braiders can braid it either on the ayatakadai stand which allows for perpendicular warp to weft 'weaving'. The same goes for a karakumidai braiding stand.