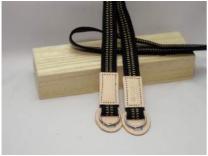

Black/Gold Red/Gold Black/Red

CSS-100 90cm 10,000JPY CSS-120 120cm 12,000JPY

While sword handles were also wrapped with braided cords (sageo), the woven sort graduated into the tea ceremony as supported by samurai where it took on the life as "samurai ribbon", used as an all-purpose wrapping or tying cord for utensil boxes made from paulownia wood. The distinction between sageo and sanada-himo is blurred these days; by their very nature, sanada-himo will be very thin, while sageo will be thicker or even rounder in shape.I'm not aware of anyone copying traditional sanada-himo in the West by hand. Obviously it's within reach of a handweaver familiar with warp-faced weaving. Theoretically braiders can braid it either on the ayatakadai stand which allows for perpendicular warp to weft 'weaving'. The same goes for a karakumidai braiding stand.