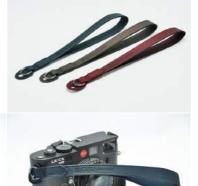

## Wagyu Leather Hand Strap

CWS-200

CWS-200 5.500JPY

'WAGYU' refers to all Japanese cow cattle, where 'Wa' means Japanese and 'gyu' means cow. CURA Wagyu straps are using carefully selected Japanese cow hide leather.