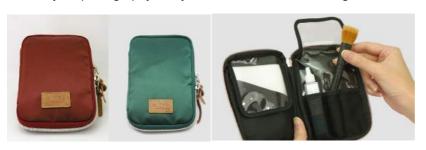

**KUMANO** brush cleaning set (cow hide leather)

The Cura camera cleaning set in nylon pouch is purchase and used by more users than ever.

This pouch answers your wishes as it is a thin design only 2cm thick so it won't get in the way inside your bag. Two options are available. The first option is a set which includes a pouch, newly released Kumano brush, lens cleaner liquid well known for not leaving wiping marks, and ever popular special Micro Wiper paper (50 sheets). This product is sold in a presentation box so makes an ideal present. This year, for users who desire a more high-end product, the set will be available in a pouch made of cow hide with just the right amount of oiling and material feel. This is an item for your photography that you will want to use for a long time.

#### **CFC-100** Camera cleaning kit (Nylon pouch)

Head office: 1-7-14 303 Haihome Kinutakouen Ohkura

Setagaya-ku Tokyo Japan

Sales office : 1-24-12 102 Yoga Setagaya-ku Tokyo Japan

Tel: +81-3-5797-9013 Fax: +81-3-5797-9021 Mobile: +81-80-5087-7055 E-mail: murata@cura-3i.com www.cura-3i.com