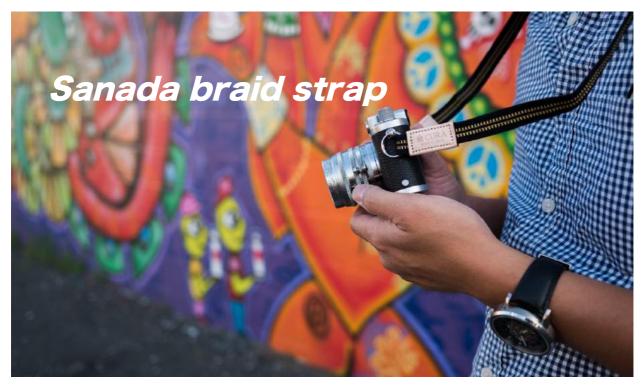

Black/Gold Red/Gold Black/Red

CSS-100 90cm 10,000JPY CSS-120 120cm 12,000JPY

While sword handles were also wrapped with braided cords (sageo), the woven sort graduated into the tea ceremony as supported by samurai where it took on the life as "samurai ribbon", used as an all-purpose wrapping or tying cord for utensil boxes made from paulownia wood. The distinction between sageo and sanada-himo is blurred these days; by their very nature, sanada-himo will be very thin, while sageo will be thicker or even rounder in shape.I'm not aware of anyone copying traditional sanada-himo in the West by hand. Obviously it's within reach of a handweaver familiar with warp-faced weaving. Theoretically braiders can braid it either on the ayatakadai stand which allows for perpendicular warp to weft 'weaving'. The same goes for a karakumidai braiding stand.