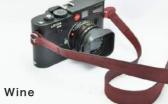

## Wagyu Leather Hand Strap

CWS-200

CWS-200 5.500JPY

'WAGYU' refers to all Japanese cow cattle, where 'Wa' means Japanese and 'gyu' means cow. CURA Wagyu straps are using carefully selected Japanese cow hide leather.