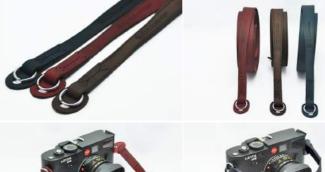

### Wagyu Leather Strap

CWS-100 90cm CWS-101 120cm CWS-100 8,300JPY CWS-101 9,000JPY

## Wagyu Leather Hand Strap

CWS-200

CWS-200 5.500JPY

'WAGYU' refers to all Japanese cow cattle, where 'Wa' means Japanese and 'gyu' means cow. CURA Wagyu straps are using carefully selected Japanese cow hide leather.