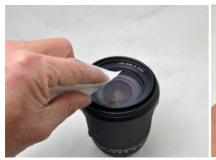

## 880JPY / 50ml

CLC-300/050 Lens Cleaner (300ml/50ml bottle)

MICRO WIPER

CLCS-050 Lens Cleaner Spray(50ml bottle)

Very popular among camera connoisseurs and camera repairmen,this Lens Cleaner contains no Alcohol, but a high dilution blend of industrial pure water and mild detergent. Works best when used with CuraMicroWiper,leaving no residue on the surface even wiped roughly.

#### CP-100 Cura Micro Wiper(Cleaning Paper 50 sheets / package) 380JPY / 1pcs CP-250 Cura Micro Wiper(Cleaning Paper 250 sheets / package) 11,00JPY / 1pcs

A non-woven Wiper produced for camera lens and/or any delicate surface. Made in Kochi Prefecture - famous for paper mills - this Micro Wiper come from a paper mill which makes industrial and medical papers to filter Sea Water, Bacteria and even Viruses. The cross section of this Wiper is characteristic, the spaced fibers forms a "net" to catch water,oil,and micro dust which explains the excellent clean-ability of this product. The material is Acrylic and has both hydrophilic and lipophilic characters(Which is rare for a cleaner of this kind)and perfect to clean off any camera or lens,including vintage lenses with soft coatings.