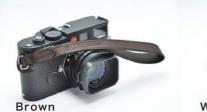

## Wagyu Leather Hand Strap

CWS-200

CWS-200 5.500JPY

'WAGYU' refers to all Japanese cow cattle, where 'Wa' means Japanese and 'gyu' means cow. CURA Wagyu straps are using carefully selected Japanese cow hide leather.